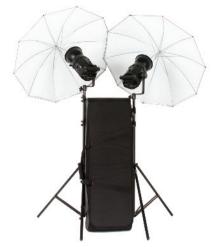

## gemini lighting kits (1-2)

Bowens extra-value 'Gemini' lighting kits contain everything you need to get started in quality studio or location photography.

These kits include two or three Gemini R or Rx monolights together with lighting support stands. To control the light we include reflect or shoot-thru silver/white Umbrellas, with wide-angle umbrella reflectors.

The umbrellas are perfect for portraiture and many still-life applications - the black cover can be removed allowing you to fire the light through the umbrella like a softbox.

These kits now include a Pulsar Tx Radio Trigger and a Pulsar Rx Radio Receiver Card to wirelessly sync your camera to your lights.

Everything is packed into a handy kit case for easy transportation.

117V Part No.:

BW4765TXUS

|                         | Gemini 400Rx Kit | Gemini 500R (x2) Kit | Gemini 500R (x3) Kit |
|-------------------------|------------------|----------------------|----------------------|
| Model                   | 2 x Gemini 400Rx | 2 x Gemini 500r      | 3 x Gemini 500r      |
| Pulsar Tx Trigger       | •                | •                    | •                    |
| Pulsar Rx Receiver Card | Built-in         | •                    | •                    |
| 35" Umbrella            | ••               | ••                   |                      |
| 45" Umbrella            |                  |                      | ••                   |
| 23½" x 31" Softbox      |                  |                      |                      |
| 39½" x 39½" Softbox     |                  |                      | •                    |
| Wide-Angle Reflector    | ••               | ••                   | ••                   |
| Lighting Support Stand  | ••               | ••                   | •••                  |
| Kit Case                | Carry Case       | Rolling Kit Case     | Rolling Kit Case     |
| Stand Bag               |                  |                      | •                    |
| Flash Tube              | ••               | ••                   | •••                  |
| Modeling Lamp           | ••               | ••                   | •••                  |
| Power Cord              | ••               | ••                   | •••                  |
| Sync Lead               | •                | •                    | •                    |