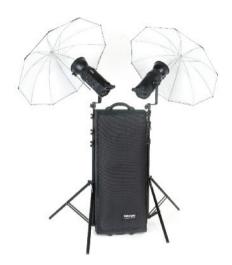

## gemini lighting kits (1-2)

Bowens extra-value 'Gemini' lighting kits contain everything you need to get started in quality studio or location photography.

These kits include two or three Gemini R or Rx monolights together with lighting support stands. To control the light we include reflect or shoot-thru silver/white Umbrellas, with wide-angle umbrella reflectors.

The umbrellas are perfect for portraiture and many still-life applications - the black cover can be removed allowing you to fire the light through the umbrella like a softbox.

These kits now include a Pulsar Tx Radio Trigger and a Pulsar Rx Radio Receiver Card to wirelessly sync your camera to your lights.

Everything is packed into a handy kit case for easy transportation.

117V Part No.:

BW4765TXUS

|                         | Gemini 400Rx Kit | Gemini 500R (x2) Kit | Gemini 500R (x3) Kit |
|-------------------------|------------------|----------------------|----------------------|
| Model                   | 2 x Gemini 400Rx | 2 x Gemini 500r      | 3 x Gemini 500r      |
| Pulsar Tx Trigger       | •                | •                    | •                    |
| Pulsar Rx Receiver Card | Built-in         | •                    | •                    |
| 35" Umbrella            | ••               | ••                   |                      |
| 45" Umbrella            |                  |                      | ••                   |
| 23½" x 31" Softbox      |                  |                      |                      |
| 39½" x 39½" Softbox     |                  |                      | •                    |
| Wide-Angle Reflector    | ••               | ••                   | ••                   |
| Lighting Support Stand  | ••               | ••                   | •••                  |
| Kit Case                | Carry Case       | Rolling Kit Case     | Rolling Kit Case     |
| Stand Bag               |                  |                      | •                    |
| Flash Tube              | ••               | ••                   | •••                  |
| Modeling Lamp           | ••               | ••                   | •••                  |
| Power Cord              | ••               | ••                   | •••                  |
| Sync Lead               | •                | •                    | •                    |